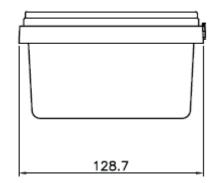

## 1.25 ltr TUB

| ITEM CODE: 2012500001                                       | Lid: <b>3012500001</b>                                                                                                             | Tamper Evident |
|-------------------------------------------------------------|------------------------------------------------------------------------------------------------------------------------------------|----------------|
| MATERIAL                                                    | Food Grade Polypropylene Co-Polymer                                                                                                |                |
| COLOUR                                                      | Natural, Black and White – a range of colours are available o                                                                      | n request      |
| DECORATION                                                  | Lid In Mould Labeling available on request                                                                                         |                |
| BRIM VOLUME                                                 | 1.27 L                                                                                                                             |                |
| WEIGHT                                                      | Container: 39g (+/- 3g)<br>Lid: 17g (+/- 1g)                                                                                       |                |
| QUANTITY (EMPTY)                                            | Container: 1,800 per pallet (1000mm x 1200mm) Lid: 7,650 per pallet Lids and tubs dairy wrapped for food standards                 |                |
| STACKING (EMPTY)                                            | Container: 3 pallets high Lid: in pallet box 3 high                                                                                |                |
| FILLING (Based on product density 1.4 air temperature 20°C) | 360 per pallet (45 per layer x 8 high) This is equivalent to a maximum weight of 12.5kg on the lowe                                | er bucket      |
| FILL TEMPERATURE                                            | Max 70°C (avoid prolonged exposure over 40°C and below 0 Polymer blend can be adjusted to suit other temperatures.                 | °C)            |
| COMPATIBILITY                                               | It is the responsibility of our customers to ensure their product<br>the container. Trials can be carried out by Shalam on request | •              |