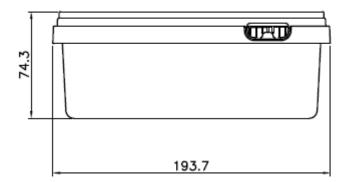

## 1.25 ltr TUB

| ITEM CODE: 2012500001                                       | Lid: <b>3012500001</b>                                                                                                             | Tamper Evident |
|-------------------------------------------------------------|------------------------------------------------------------------------------------------------------------------------------------|----------------|
| MATERIAL                                                    | Food Grade Polypropylene Co-Polymer                                                                                                |                |
| COLOUR                                                      | Natural, Black and White – a range of colours are available o                                                                      | n request      |
| DECORATION                                                  | Lid In Mould Labeling available on request                                                                                         |                |
| BRIM VOLUME                                                 | 1.27 L                                                                                                                             |                |
| WEIGHT                                                      | Container: 39g (+/- 3g)<br>Lid: 17g (+/- 1g)                                                                                       |                |
| QUANTITY (EMPTY)                                            | Container: 1,800 per pallet (1000mm x 1200mm) Lid: 7,650 per pallet Lids and tubs dairy wrapped for food standards                 |                |
| STACKING (EMPTY)                                            | Container: 3 pallets high Lid: in pallet box 3 high                                                                                |                |
| FILLING (Based on product density 1.4 air temperature 20°C) | 360 per pallet (45 per layer x 8 high) This is equivalent to a maximum weight of 12.5kg on the lowe                                | er bucket      |
| FILL TEMPERATURE                                            | Max 70°C (avoid prolonged exposure over 40°C and below 0 Polymer blend can be adjusted to suit other temperatures.                 | °C)            |
| COMPATIBILITY                                               | It is the responsibility of our customers to ensure their product<br>the container. Trials can be carried out by Shalam on request | •              |