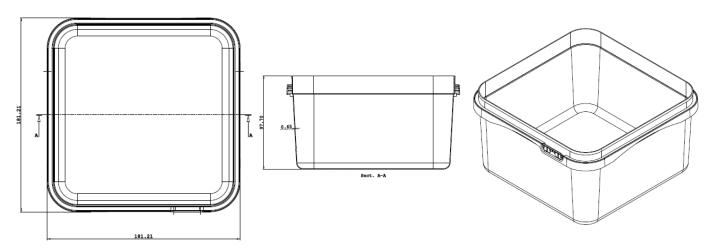

## 2.4ltr SQUARE TUB

| 11 EN CODE. 2024000001                                      | Tamper Evident                                                                                                                                                                                      |
|-------------------------------------------------------------|-----------------------------------------------------------------------------------------------------------------------------------------------------------------------------------------------------|
| MATERIAL                                                    | Food Grade Polypropylene Co-Polymer                                                                                                                                                                 |
| COLOUR                                                      | White – a range of colours are available on request                                                                                                                                                 |
| DECORATION                                                  | In Mould Labeling, for the lids, is available on request                                                                                                                                            |
| BRIM VOLUME                                                 | 2.58 Litres                                                                                                                                                                                         |
| WEIGHT                                                      | Container: 64g (+/- 4g)<br>Lid: 20g (+/- 2g)                                                                                                                                                        |
| QUANTITY (EMPTY)                                            | Container: 990 per pallet (1000mm x 1200mm) Lid: 4,950 per pallet Lids and buckets dairy wrapped for food standards                                                                                 |
| STACKING (EMPTY)                                            | Container: 3 pallets high Lid: in pallet box 3 high                                                                                                                                                 |
| FILLING (Based on product density 1.4 air temperature 20°C) | 180 per pallet (30 per layer x 6 high) This is equivalent to a maximum weight of 18kg on the lower bucket 1150 mm maximum pallet height                                                             |
| FILL TEMPERATURE                                            | Max 70°C (avoid prolonged exposure over 40°C and below 0°C). Freezer grade max 50°C (avoid prolonged exposure over 40°C and below -20°C). Polymer blend can be adjusted to suit other temperatures. |
| COMPATIBILITY                                               | It is the responsibility of our customers to ensure their product is compatible with the container. Trials can be carried out by Shalam on request.                                                 |