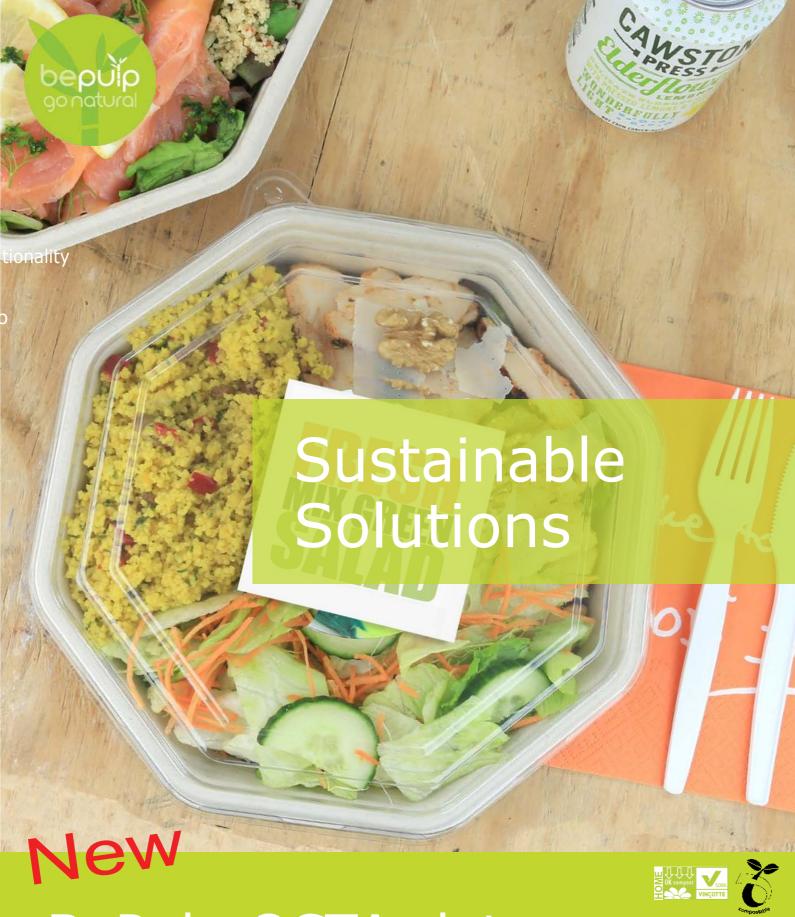

# BePulp OCTA plate

A ready to table solution for your chilled food preparations.

## New sabert bepulp octa plate

## The new BePulp OCTA plate:

- Suits any salad to be eaten in, to be taken out or to be delivered.
- Has a convenient and stylish design that allows outstanding and colourful presentation of salads as if on a plate.
- Table ready plate, easy to eat from.
- Sustainable packaging:
- Compostable base
- Clear Recycled PET lid

## **BEPULP: THE BEST SUSTAINABLE SOLUTION ON THE MARKET!**

OK +120°C

**COLOUR** 

CAPACITY(ML)

DIM (CM)

PACK/CASE

LID

PUL39029