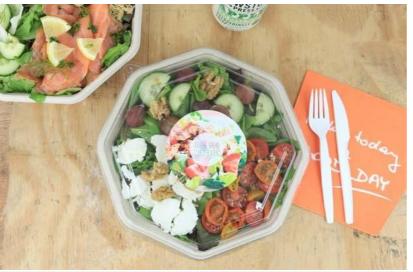

## The new BePulp OCTA plate:

- Suits any salad to be eaten in, to be taken out or to be delivered.
- Has a convenient and stylish design that allows outstanding and colourful presentation of salads as if on a plate.
- Table ready plate, easy to eat from.
- Sustainable packaging:
- Compostable base
- Clear Recycled PET lid

## **BEPULP: THE BEST SUSTAINABLE SOLUTION ON THE MARKET!**

OK +120°C

**COLOUR** 

CAPACITY(ML)

DIM (CM)

PACK/CASE

LID

PUL39029