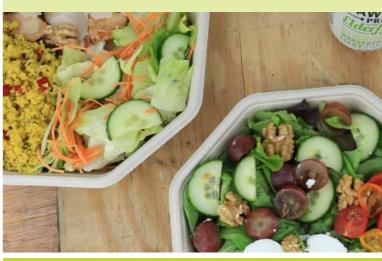

## The new BePulp OCTA plate:

- Suits any salad to be eaten in, to be taken out or to be delivered.
- Has a convenient and stylish design that allows outstanding and colourful presentation of salads as if on a plate.
- Table ready plate, easy to eat from.
- Sustainable packaging:
- Compostable base
- Clear Recycled PET lid

## **BEPULP: THE BEST SUSTAINABLE SOLUTION ON THE MARKET!**

OK +120°C

**COLOUR** 

CAPACITY(ML)

DIM (CM)

PACK/CASE

LID

PUL39029